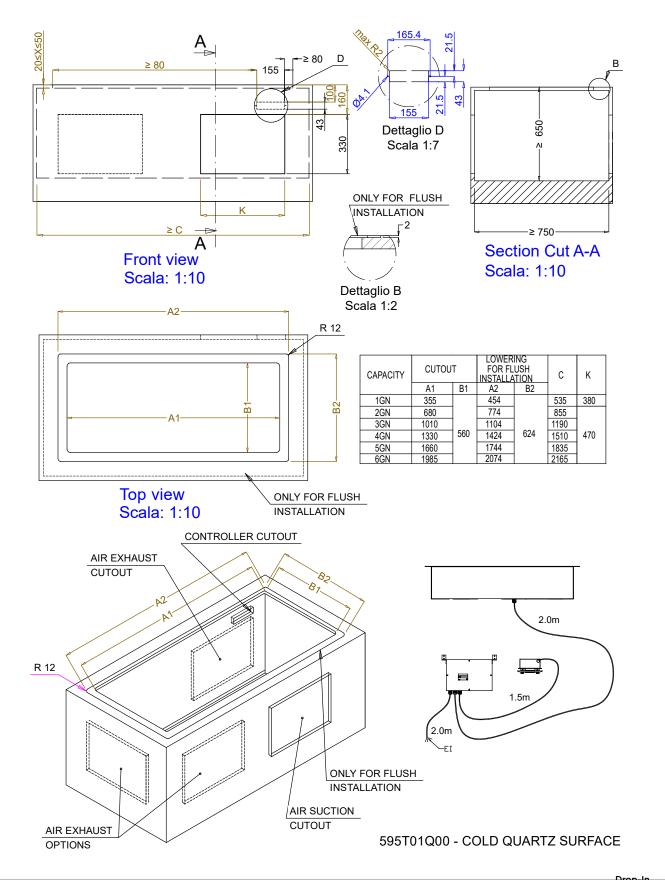

## APPROVAL:

| Electric                                                                                                                                                                                                                                            |                                                                                                                                  |
|-----------------------------------------------------------------------------------------------------------------------------------------------------------------------------------------------------------------------------------------------------|----------------------------------------------------------------------------------------------------------------------------------|
| Supply voltage:<br>341085 (D21C4)<br>Electrical power max.:                                                                                                                                                                                         | 220-240 V/1N ph/50 Hz<br>0.6 kW                                                                                                  |
| Water:                                                                                                                                                                                                                                              |                                                                                                                                  |
| Water drain outlet size:<br>Drain line size:                                                                                                                                                                                                        | ן"<br>ן"                                                                                                                         |
| Key Information:                                                                                                                                                                                                                                    |                                                                                                                                  |
| External dimensions, Width:<br>External dimensions, Depth:<br>External dimensions, Height:<br>Net weight:<br>Shipping weight:<br>Shipping height:<br>Shipping width:<br>Shipping depth:<br>Shipping volume:<br>Set temperature:<br>Top temperature: | 1420 mm<br>620 mm<br>380 mm<br>49.5 kg<br>70 kg<br>730 mm<br>660 mm<br>1460 mm<br>0.7 m <sup>3</sup><br>-10 / 0 °C<br>-10 / 0 °C |
| Refrigeration Data                                                                                                                                                                                                                                  |                                                                                                                                  |
| Refrigerant type:                                                                                                                                                                                                                                   | R290                                                                                                                             |
| Sustainability                                                                                                                                                                                                                                      |                                                                                                                                  |
| Noise level:                                                                                                                                                                                                                                        | 59 dBA                                                                                                                           |