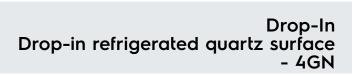

## APPROVAL:

| Electric                                                                                                                                                                                                                                            |                                                                                                                                  |
|-----------------------------------------------------------------------------------------------------------------------------------------------------------------------------------------------------------------------------------------------------|----------------------------------------------------------------------------------------------------------------------------------|
| Supply voltage:<br>341085 (D21C4)<br>Electrical power max.:                                                                                                                                                                                         | 220-240 V/1N ph/50 Hz<br>0.6 kW                                                                                                  |
| Water:                                                                                                                                                                                                                                              |                                                                                                                                  |
| Water drain outlet size:<br>Drain line size:                                                                                                                                                                                                        | ן"<br>ן"                                                                                                                         |
| Key Information:                                                                                                                                                                                                                                    |                                                                                                                                  |
| External dimensions, Width:<br>External dimensions, Depth:<br>External dimensions, Height:<br>Net weight:<br>Shipping weight:<br>Shipping height:<br>Shipping width:<br>Shipping depth:<br>Shipping volume:<br>Set temperature:<br>Top temperature: | 1420 mm<br>620 mm<br>380 mm<br>49.5 kg<br>70 kg<br>730 mm<br>660 mm<br>1460 mm<br>0.7 m <sup>3</sup><br>-10 / 0 °C<br>-10 / 0 °C |
| Refrigeration Data                                                                                                                                                                                                                                  |                                                                                                                                  |
| Refrigerant type:                                                                                                                                                                                                                                   | R290                                                                                                                             |
| Sustainability                                                                                                                                                                                                                                      |                                                                                                                                  |
| Noise level:                                                                                                                                                                                                                                        | 59 dBA                                                                                                                           |