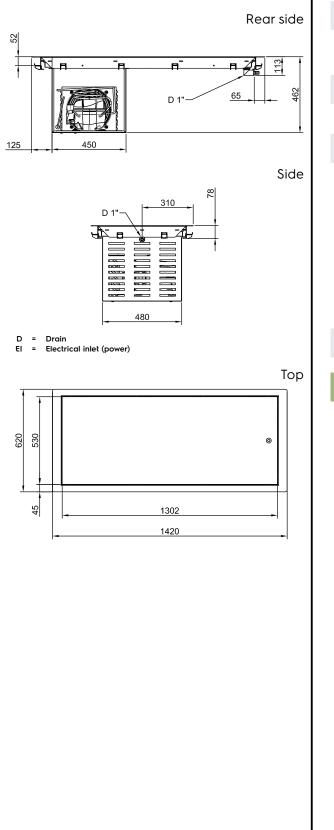

## APPROVAL:

| Electric                                                                                                                                                                                                                                            |                                                                                                                                  |
|-----------------------------------------------------------------------------------------------------------------------------------------------------------------------------------------------------------------------------------------------------|----------------------------------------------------------------------------------------------------------------------------------|
| Supply voltage:<br>341085 (D21C4)<br>Electrical power max.:                                                                                                                                                                                         | 220-240 V/1N ph/50 Hz<br>0.6 kW                                                                                                  |
| Water:                                                                                                                                                                                                                                              |                                                                                                                                  |
| Water drain outlet size:<br>Drain line size:                                                                                                                                                                                                        | ן"<br>ן"                                                                                                                         |
| Key Information:                                                                                                                                                                                                                                    |                                                                                                                                  |
| External dimensions, Width:<br>External dimensions, Depth:<br>External dimensions, Height:<br>Net weight:<br>Shipping weight:<br>Shipping height:<br>Shipping width:<br>Shipping depth:<br>Shipping volume:<br>Set temperature:<br>Top temperature: | 1420 mm<br>620 mm<br>380 mm<br>49.5 kg<br>70 kg<br>730 mm<br>660 mm<br>1460 mm<br>0.7 m <sup>3</sup><br>-10 / 0 °C<br>-10 / 0 °C |
| Refrigeration Data                                                                                                                                                                                                                                  |                                                                                                                                  |
| Refrigerant type:                                                                                                                                                                                                                                   | R290                                                                                                                             |
| Sustainability                                                                                                                                                                                                                                      |                                                                                                                                  |
| Noise level:                                                                                                                                                                                                                                        | 59 dBA                                                                                                                           |