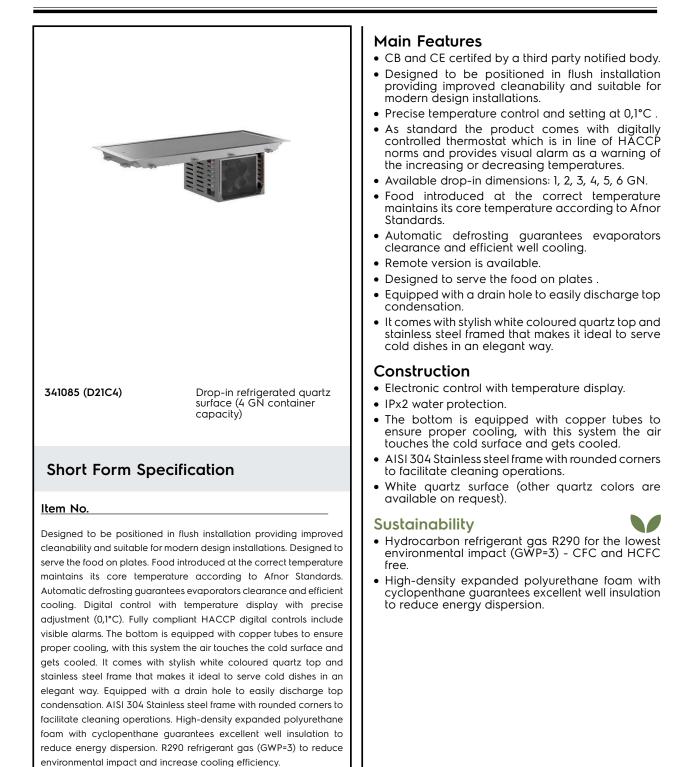

## Drop-In Drop-in refrigerated quartz surface - 4GN

| ITEM #       |
|--------------|
| MODEL #      |
| NAME #       |
| <u>SIS #</u> |
| AIA #        |
|              |